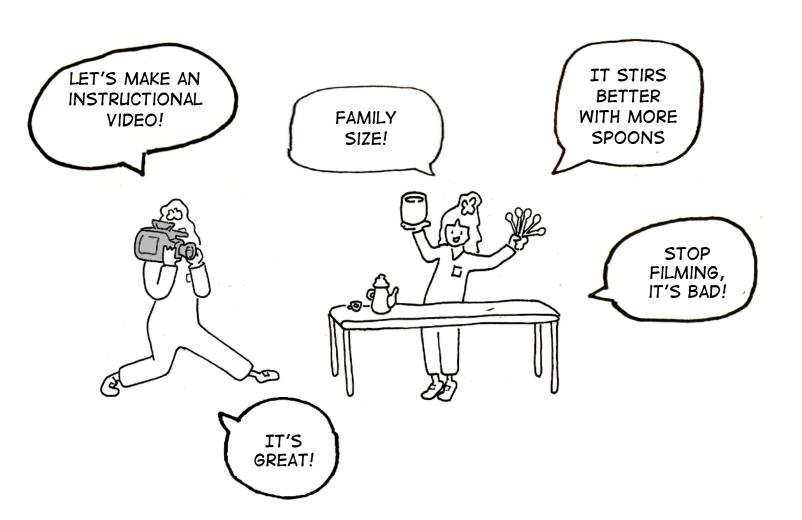

#### OUR JOB IS TO INSPECT ALL THESE OBJECTS

I HAVE AN IDEA!
IF WE JUGGLE WITH
FOOD, WE WON'T TOUCH
THEM AS LONG!

ANSWER: (A BICYCLE, A HAMMER, A TRUCK AND A TEDDY BEAR)