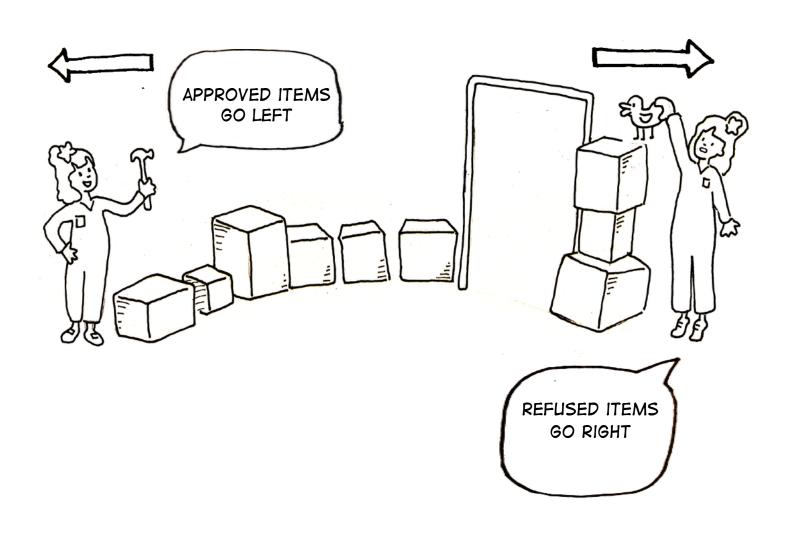

# SO THEY SEND THEM BACK HERE TO THE RETURNS DEPARTMENT

#### OUR JOB IS TO INSPECT ALL THESE OBJECTS

I HAVE AN IDEA!
IF WE JUGGLE WITH
FOOD, WE WON'T TOUCH
THEM AS LONG!

ANSWER: (A BICYCLE, A HAMMER, A TRUCK AND A TEDDY BEAR)