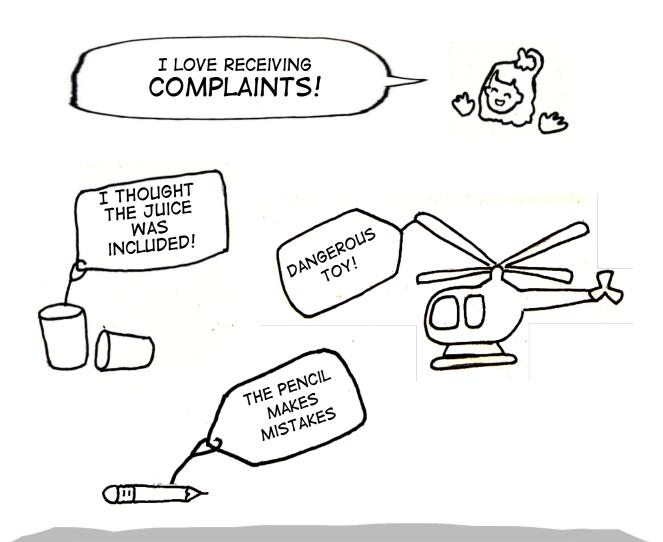

A MINI-BOOK THAT SHOWS YOU WHAT WE SAY IN THE SHOW

FOR PEOPLE WHO ARE DEAF, HARD OF HEARING, WHO DON'T UNDERSTAND ENGLISH OR WHOEVER FINDS IT HELPFUL

BY THE KIF-KIF SISTERS

## WELCOME TO THE THEATRE!





THE DOORS WILL OPEN IN A FEW MINUTES!



BEFORE THE SHOW STARTS
SOMEONE FROM THE THEATRE USUALLY DOES A LITTLE
SPEECH

WE ACKNOWLEDGE THE LAND WE ARE ON.
PLEASE LOCATE THE EMERGENCY EXITS,
TURN OFF YOUR PHONES AND REMAIN SILENT.
ENJOY THE SHOW!









# SO THEY SEND THEM BACK HERE TO THE RETURNS DEPARTMENT



#### OUR JOB IS TO INSPECT ALL THESE OBJECTS

















I HAVE AN IDEA!
IF WE JUGGLE WITH
FOOD, WE WON'T TOUCH
THEM AS LONG!



ANSWER: (A BICYCLE, A HAMMER, A TRUCK AND A TEDDY BEAR)











### THE MOST IMPORTANT THING IS



#### HAVE TEAM SPIRIT, AND FORGIVE MISTAKES















#### WHAT IS IT???