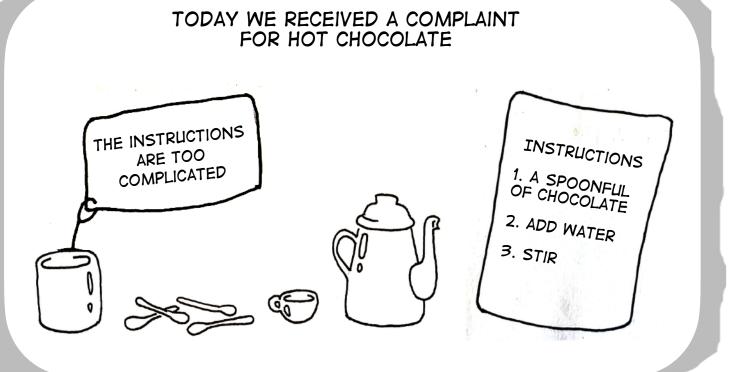

#### OUR JOB IS TO INSPECT ALL THESE OBJECTS

I HAVE AN IDEA!
IF WE JUGGLE WITH
FOOD, WE WON'T TOUCH
THEM AS LONG!

ANSWER: (A BICYCLE, A HAMMER, A TRUCK AND A TEDDY BEAR)