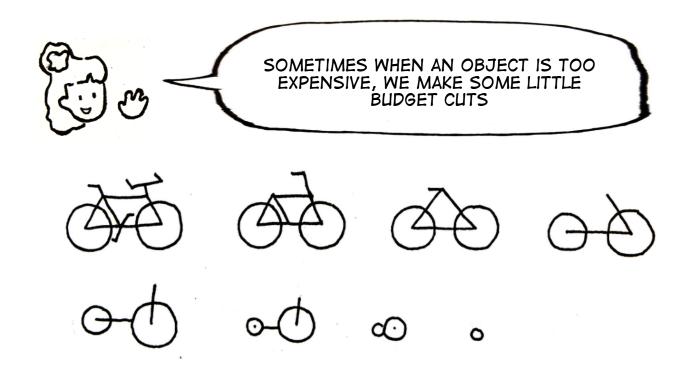

#### OUR JOB IS TO INSPECT ALL THESE OBJECTS

I HAVE AN IDEA!
IF WE JUGGLE WITH
FOOD, WE WON'T TOUCH
THEM AS LONG!

ANSWER: (A BICYCLE, A HAMMER, A TRUCK AND A TEDDY BEAR)