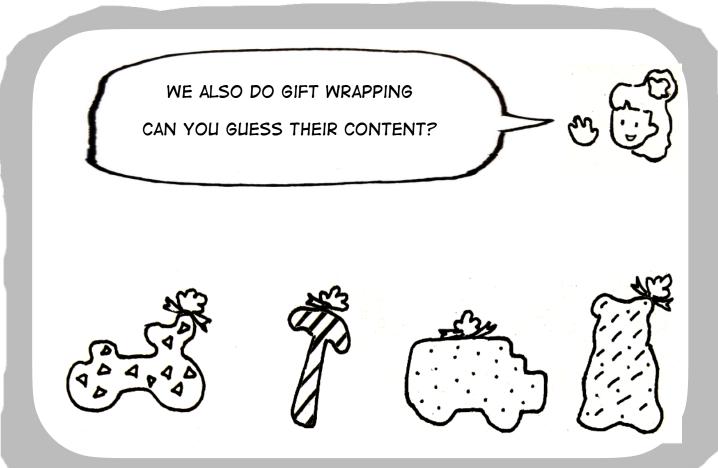

#### OUR JOB IS TO INSPECT ALL THESE OBJECTS

I HAVE AN IDEA!
IF WE JUGGLE WITH
FOOD, WE WON'T TOUCH
THEM AS LONG!

ANSWER: (A BICYCLE, A HAMMER, A TRUCK AND A TEDDY BEAR)