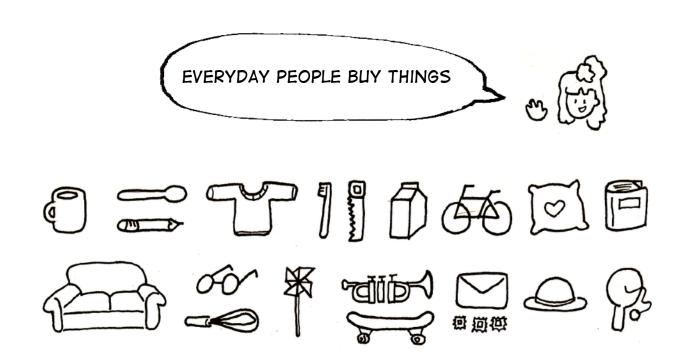

# SO THEY SEND THEM BACK HERE TO THE RETURNS DEPARTMENT

#### OUR JOB IS TO INSPECT ALL THESE OBJECTS

I HAVE AN IDEA!
IF WE JUGGLE WITH
FOOD, WE WON'T TOUCH
THEM AS LONG!

ANSWER: (A BICYCLE, A HAMMER, A TRUCK AND A TEDDY BEAR)