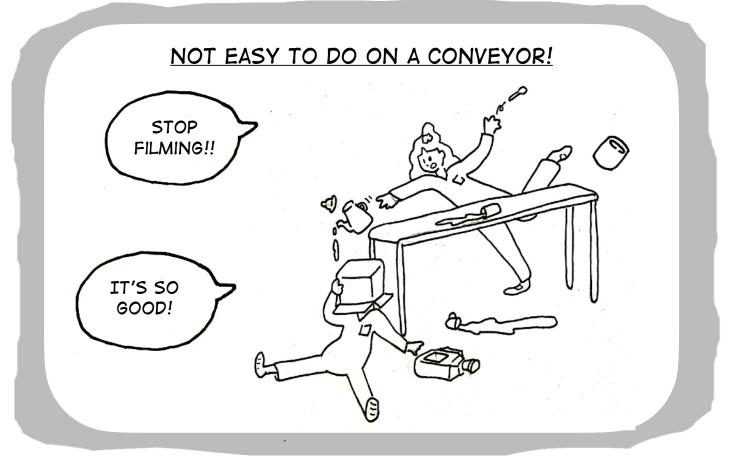

#### OUR JOB IS TO INSPECT ALL THESE OBJECTS

I HAVE AN IDEA!
IF WE JUGGLE WITH
FOOD, WE WON'T TOUCH
THEM AS LONG!

ANSWER: (A BICYCLE, A HAMMER, A TRUCK AND A TEDDY BEAR)