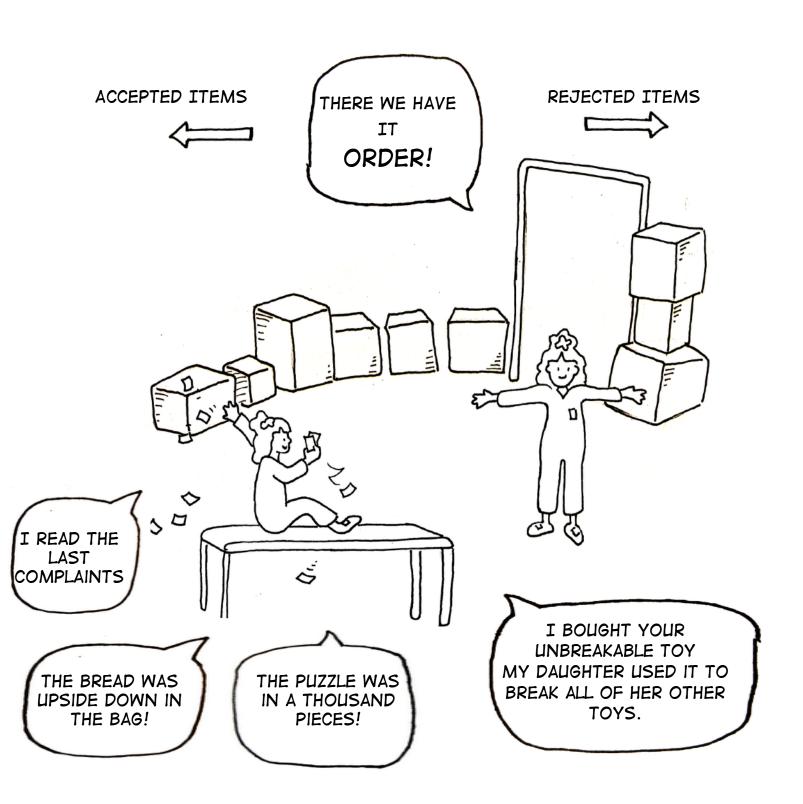

# SO THEY SEND THEM BACK HERE TO THE RETURNS DEPARTMENT

#### OUR JOB IS TO INSPECT ALL THESE OBJECTS

I HAVE AN IDEA!
IF WE JUGGLE WITH
FOOD, WE WON'T TOUCH
THEM AS LONG!

ANSWER: (A BICYCLE, A HAMMER, A TRUCK AND A TEDDY BEAR)